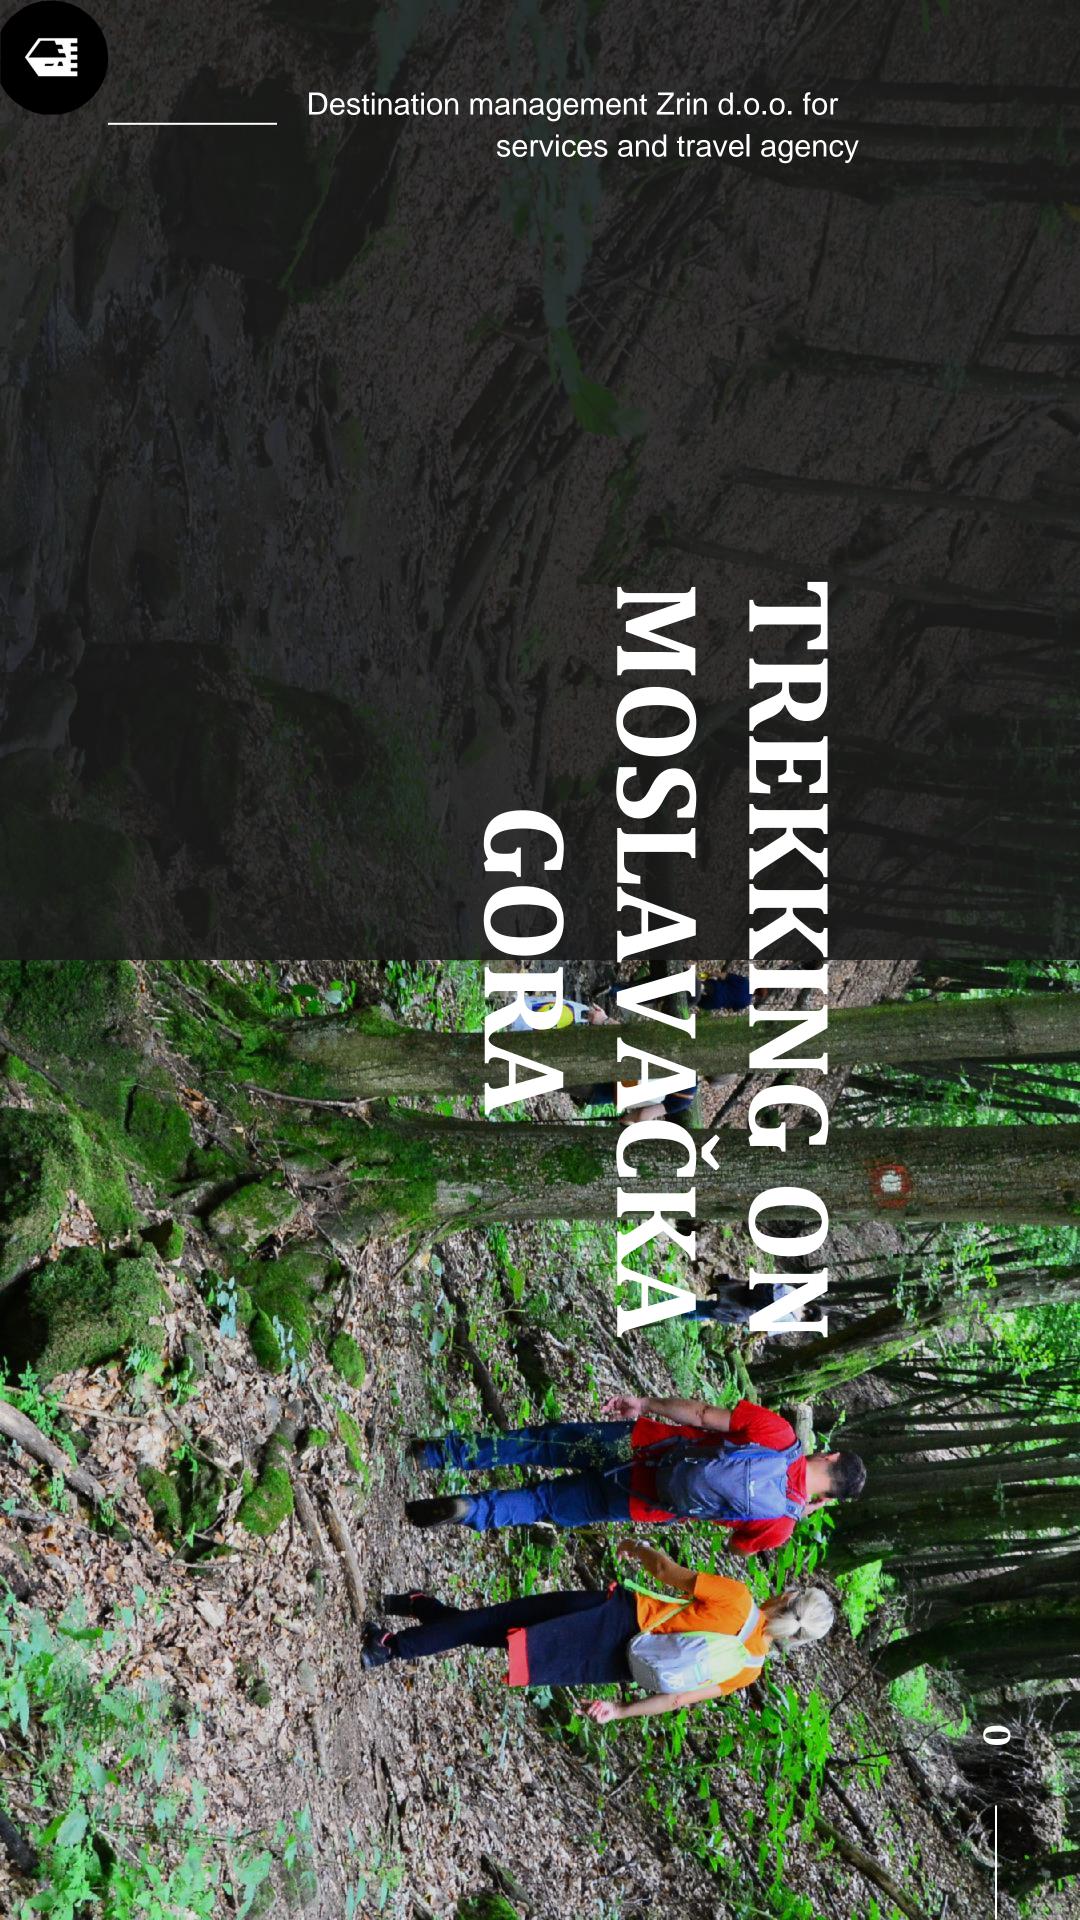

The route starts at Lake Mikleuška and is 5 km in length in one direction, for which about 90 minutes of easy walking should be enough. The trail is a combination of gravel and a forest trail, which runs along the Crkveni jarak stream and an old road whose remains can occasionally be noticed. It is not overly demanding; it is very interesting and one of the most beautiful parts of Moslavačka gora. At the top of the trail is Bela crkva, a Pauline monastery. You will learn more about its history from our expert guide.